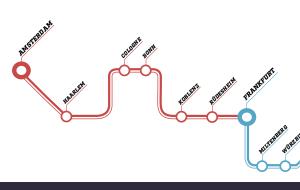

### SUPER CRUISE BUDAPEST TO AMSTERDAM

22 DAYS

WAS from: \$9,499\* NOW from: \$7,726\* SAVE from: \$1,773\*

SAVINGS AVAILABLE ON MORE CRUISES - CONTACT YOU TRAVEL TODAY 0800 398 398 WWW.YOUTRAVEL.CO.NZ

\*\*Offer is valid for new, individual bookings on select 2018 itineraries and departure dates only, made between 23/11/2017 and 31/12/2017 through YOU Travel. Offer applies to full-fare bookings only. Availability of all stateroom categories cannot be guaranteed. All fares and savings listed are in NZD. Fares featured are for cruise or cruise/tour only, per person (unless otherwise noted) based on double occupancy. Rates for single guests are available upon request. Rates and savings vary by itinerary, departure date and category of accommodations. Offer is not combinable with any other promotional offer or program, except the Early Booking Incentive of US\$50 onboard credit per person. Offer is capacity controlled and may be modified or withdrawn at any time. Onboard credit has no cash value and is non-refundable and non-transferable. No compensation will be provided in the event of non-use. Other restrictions may apply. Save up to price of \$1,953 is based on Super Cruise: Budapest to Amsterdam departing on 02 June 2018.